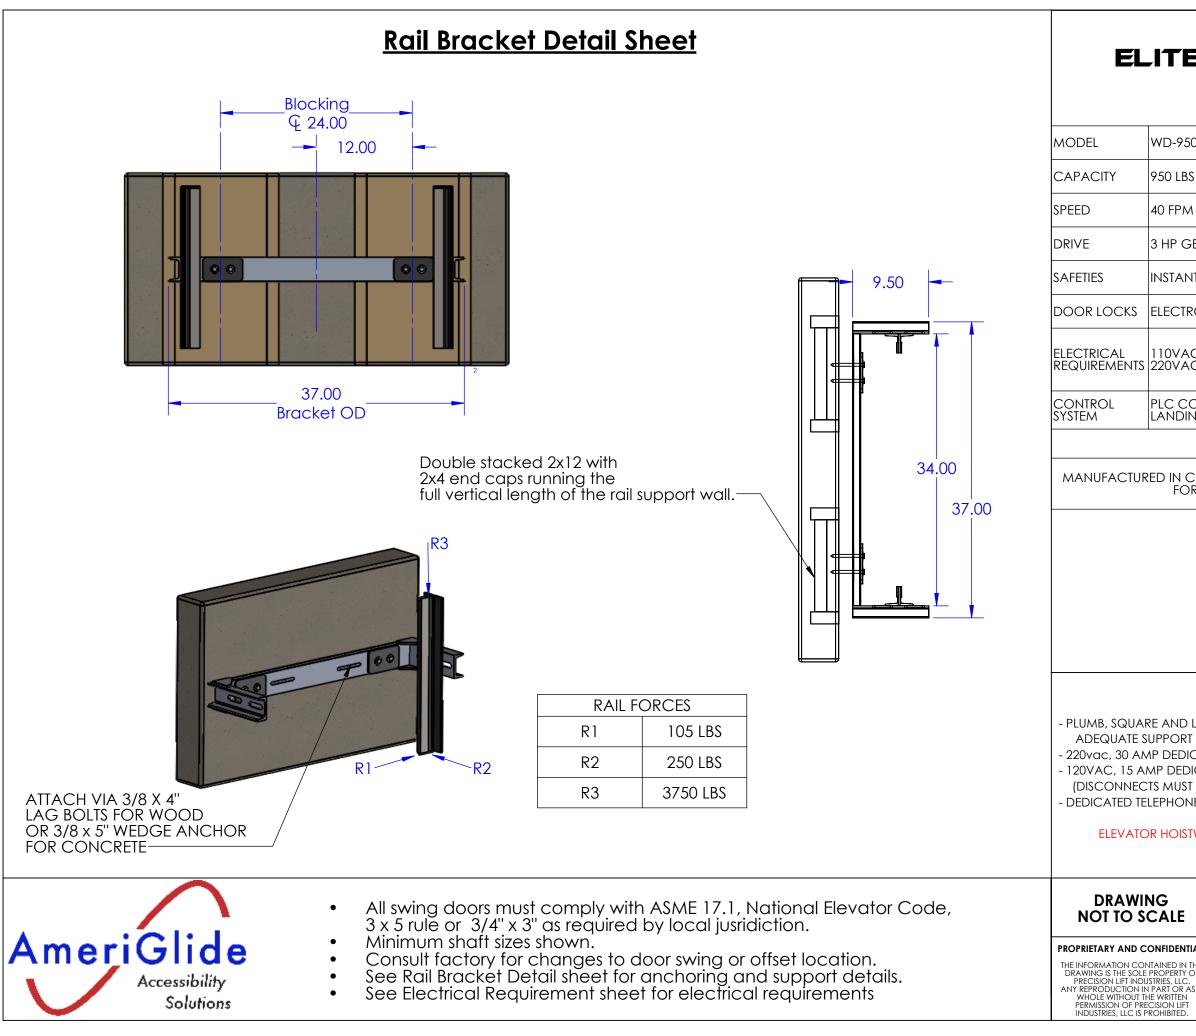

|            | • | All swing doors must comply with ASME 17.1, National Elevator Code, 3 x 5 rule or 3/4" x 3" as required by local jurisdiction. |
|------------|---|--------------------------------------------------------------------------------------------------------------------------------|
|            | • | Minimum shaft sizes shown.                                                                                                     |
| AmeriGlide | • | Consult factory for changes to door swing or offset location.                                                                  |
|            | • | See Pail Bracket Detail sheet for anchoring and support details                                                                |

- •
- Consult factory for changes to door swing or offset location. See Rail Bracket Detail sheet for anchoring and support details. See Electrical Requirement sheet for electrical requirements. All hoistway dimensions are inside finished clear dimensions. ٠