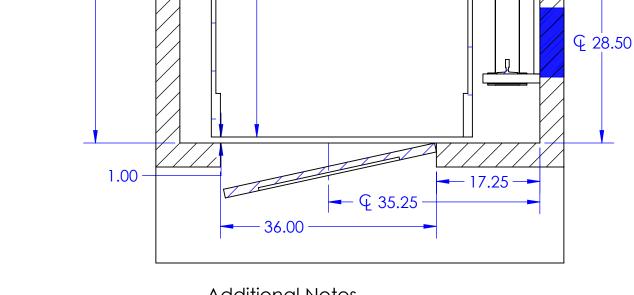

## Standard 4254PT Package Specs:

Customer Name:

1.00

56.00

Required

Depth

- Rails stack on right side of elevator shaft 42" wide x 54" Deep Platform Size, 80" Height 3/4" finished floor allowance, 3/4" birch subfloor

LH RH

Cab Height: Cab Finish: Cab Style:

54.00

Width

36.00

43.50

-11

Additional Notes