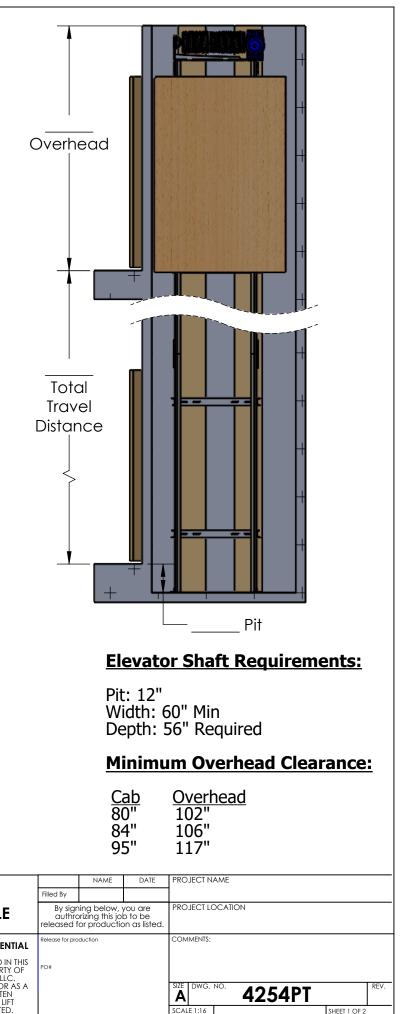

#### ELEVATOR HOISTWAY REQUIREMENTS SUBJECT TO LOCAL JURISDICTION

|                                             |                                                                                                                                                                                                                                                 | NAME | DATE | PROJECT NAME            |      |
|---------------------------------------------|-------------------------------------------------------------------------------------------------------------------------------------------------------------------------------------------------------------------------------------------------|------|------|-------------------------|------|
|                                             | Filled By                                                                                                                                                                                                                                       |      |      |                         |      |
| LE                                          | By signing below, you are<br>authrorizing this job to be<br>released for production as<br>listed. Engineering will review<br>dimensions and generate a<br>FINAL APPROVED brawing to<br>scale and you will recieve a<br>job confirmation letter. |      |      | PROJECT LOCATION        |      |
| DENTIAL<br>ED IN THIS<br>ERTY OF<br>5, LLC. |                                                                                                                                                                                                                                                 |      |      | COMMENTS:               |      |
| í or as a<br>Itten<br>N Lift                |                                                                                                                                                                                                                                                 |      |      | SIZE DWG. NO.           | REV. |
| BITED.                                      | PO#                                                                                                                                                                                                                                             |      |      | SCALE 1:16 SHEET 2 of 2 |      |