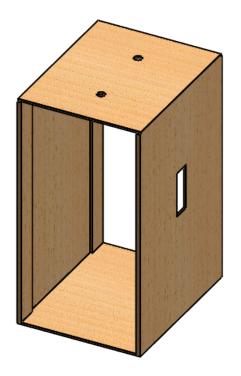

## Standard 4254PT Package Specs:

Customer Name:

1.00

56.00

Required

Depth

- Rails stack on right side of elevator shaft 42" wide x 54" Deep Platform Size, 80" Height 3/4" finished floor allowance, 3/4" birch subfloor

- Aluminum platform 2 LED cab lights, automatic on/off Brushed aluminum fixtures
- •
- Emergency Phone Standard Birch wall finish White accordion gate
- Honeywell door interlocks
- Swing doors and jambs by others. •